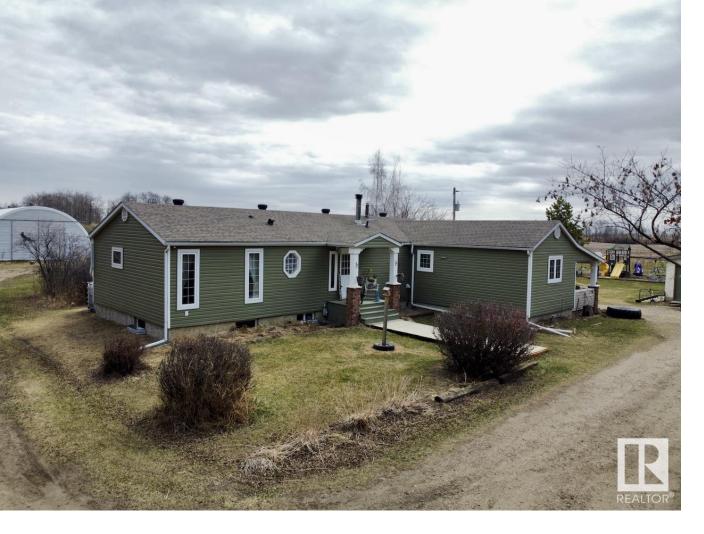

## 56123 RGE RD 235 Rural Sturgeon County AB

\$595,000

Just minutes from shopping and schools, yet nestled in a private, tree-lined setting. This well-established, gated property spans 3.5 acres and is perfect for families, horse enthusiasts, or small business owners. Enjoy the tranquility of mature trees and lush gardens surrounding the cozy 1530 sq ft bungalow, 3 beds, 1.5 baths on CITY water. Inside, you'll find a blend of solid hardwood, upgraded laminate, and ceramic tile flooring throughout the main floor, illuminated by natural light streaming through oversized upgraded vinyl windows. The kitchen and bathrooms have been tastefully upgraded in modern country decor, while front living room features a new energy-efficient wood-burning stove. Recent upgrades include vinyl siding, spray foam insulation, vinyl windows, front door, 35-year shingles, large wood shed. For those who need for extra storage, the property includes an oversized 24x28 garage w 110/220 power, as well as a 36'x70' quonset w 16' doors. Don't miss out, Country living at its best!