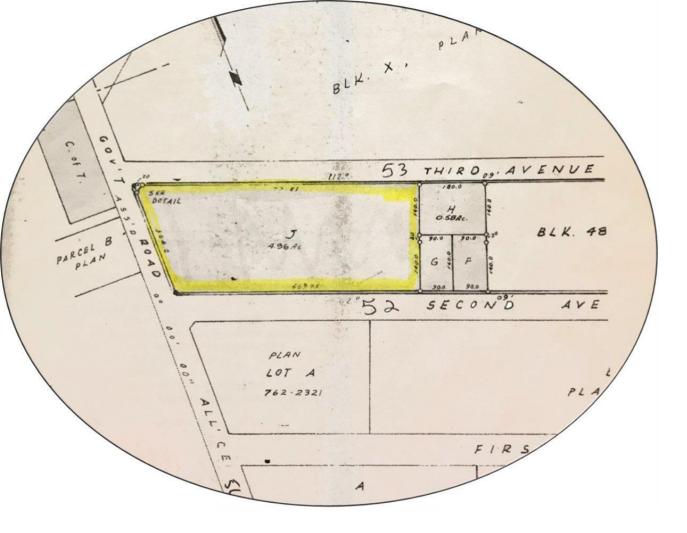

## 5619 53 Avenue Tofield AB

\$120,900

4.96 ACRES with R-LD zoning (Residential Low Density) allows for a multitude of building options, located in the Town of Tofield (35 minutes southeast of Edmonton/Sherwood Park). Located on municipal: 56 ST (Creamery Road); County: Range Road 191 between 52 & 53 AVE. All services along 53 AVE. This active, friendly community, with a nicely balanced demographic, hosts many events: RY-TOF SLO-PITCH TOURNAMENT, Lions Club "SHOW 'n SHINE", KNM's BULL BASH, SODBUSTER RODEO & THE SPRING NATURE FESTIVAL (arrival of Snow Geese). Amenities & attractions include Beaverhill Lake Nature Centre (federally recognized Bird Sanctuary), an Air field & Golf Course. Established as a Town in 1909, the community includes 200 hectares of parks/recreation grounds, great schools, active Churches & Tofield Health Centre (wide range of health services). Make it home. Will consider all offers.