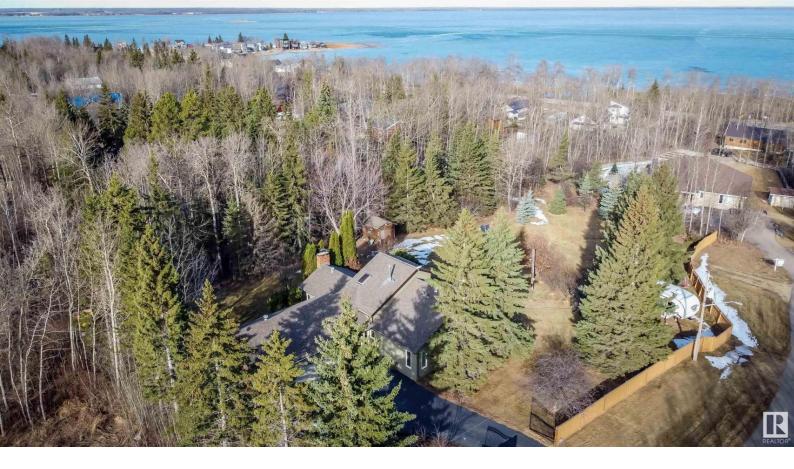

## 5622 & 5623 49 Street Rural Lac Ste. Anne County AB

\$528,000

This home exudes a Jasper-like ambiance, surrounded by mature trees and an open space within a cedar fence for ultimate privacy. Spanning one acre, the property stands as a jewel of Sunset Point. Nestled in a keyhole crescent, it offers a sense of peace, tranquility, and serenity. The stunning cedar home features three bedrooms plus a loft bedroom, maintaining its timeless charm both inside and out. Inside, you'll find a spacious living room with a fireplace and vaulted ceiling, a kitchen equipped with a wall pantry and built-in oven, and a bright eating area with numerous windows and skylights. A generous deck overlooks a garden brimming with flowers and bushes. Additional features include a 24x28 garage, a paved driveway, and park easements for added privacy. The fence has three entry gates with room for RV parking. The property is conveniently located just 1.5 blocks from a private beach area on Lac Ste Anne Lake and is close to all amenities. The home is move-in ready . 35 mins to Edm or St Albert