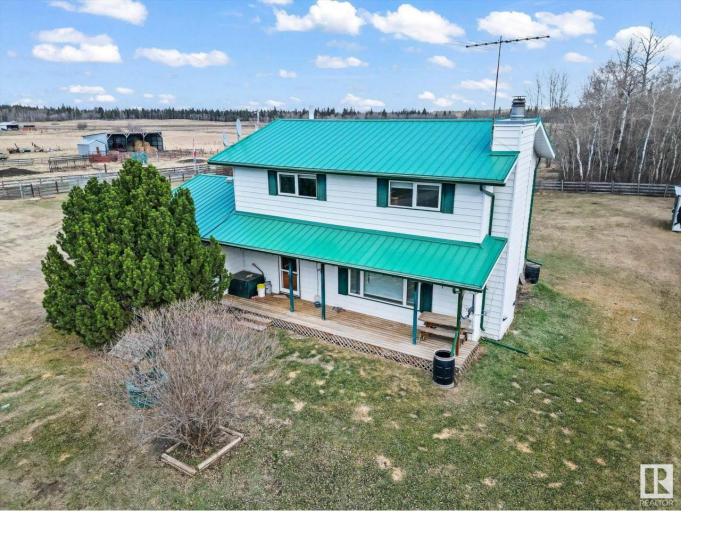

## 56501 RGE RD 225 Rural Sturgeon County AB \$759,900

This 5 bedroom home sitting on 50 acres HAS IT ALL! The home has seen tons of upgrades throughout the years including granite kitchen counters, updated bathrooms, metal roof, flooring, windows, AND MUCH MORE! The main floor features a country style kitchen, living room, 3 piece bathroom, and a large bedroom. Upstairs there are 4 generous sized bedrooms and a 4 piece bathroom. Outside there is a heated 28'X42' shop/garage, providing plenty of room to park and store equipment. There is also a 36'X30' barn with a cement floor that has a tack room, multiple stalls, and a loft upstairs. A 60'X38' quonset provides even more room for all of your storage needs. The property has multiple outbuildings for livestock which include a cattle shelter, pig house, and sheds and is cross-fenced. The opportunity to have your own hobby farm has never been easier!