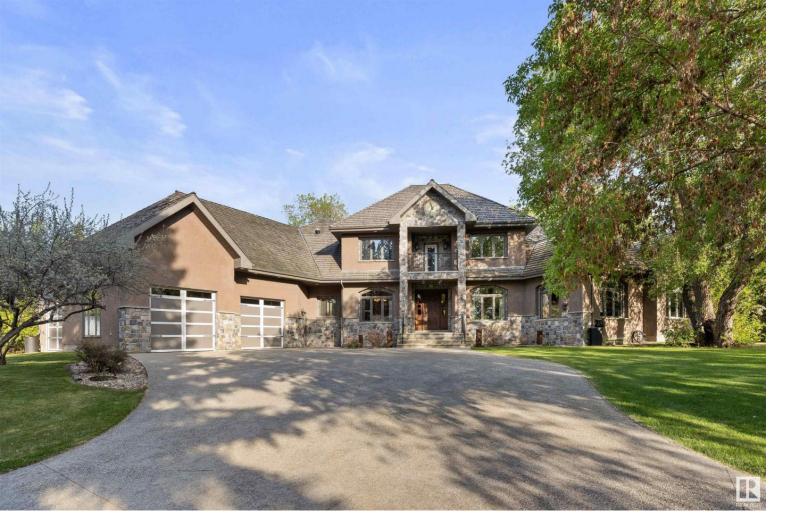

## 57 54315 RGE RD 251 Rural Sturgeon County AB

Once in a lifetime opportunity - located on the RIVER in Bristol Oaks this custom built home sits on over 2 acres w/ the possibility to build a 2nd residence. Beautifully treed, this property has a detached shop w/ 220 power & 2 extra lean to buildings. The main house offers over 5000sqft on the main floor PLUS a partially finished basement. There are a total of 4 bedrooms & 3.5 baths. Custom solid wood doors are throughout the top 2 floors. The main floor has a GOURMET KITCHEN w/ a large island, walk in pantry, double ovens & GAS Range. Just off the kitchen is a living room w/ soaring ceilings & rock gas f/p. There is a family room w/ WET BAR, a half bathroom, 2 bedrooms, 5pce bath & main floor laundry. The owners retreat is upstairs w/ it's own private loft, huge bedroom & 6pce ensuite complete w/ massive walk in closet. The basement is almost complete & has a 4th bedroom, exercise room & 4pce bath. 3 season sunroom, central a/c & attached OVERSIZED FULLY FINISHED GARAGE complete this amazing home!