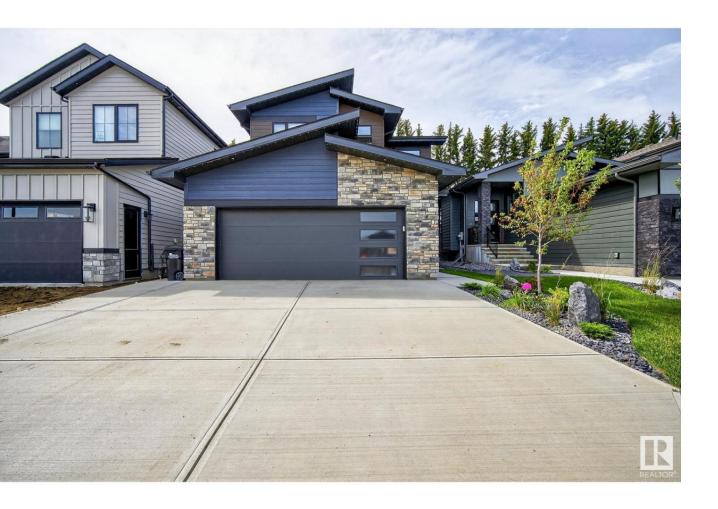

## Sherwood Park Alberta

\$929,998

Welcome to this stunning custom-built 2-storey by Launch Homes, located in Salisbury Village backing onto trees. Step into the kitchen -- it offers tons of cabinet space, a massive quartz island, SS appliances, ample counter space, and a functional layout that makes everyday cooking a breeze. Just off the kitchen, the walk-through butler's pantry adds even more storage with open shelving, wine racks, and room for your coffee station or small appliances. The open concept living and dining area is filled with natural light thanks to oversized windows and is anchored by a fireplace. Upstairs, you'll find a spacious bonus room, upper-level laundry, and three bedrooms -- including a generous primary suite with a spa-like 4-piece ensuite and walk-in closet. The basement is ready for your personal touch. Outside, enjoy your south-facing backyard that's fully landscaped and backs onto trees -- a beautiful and private outdoor space. All of this just minutes from schools, shopping, parks, and everyday essentials. (id:6769)