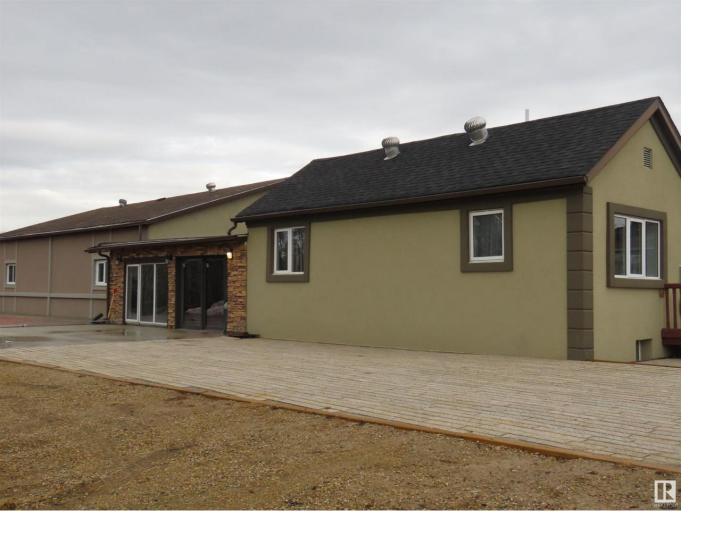

## Rural Lac Ste Anne County Alberta

\$549.000

CONTRACTOR'S DREAM HOME!! Fully fenced 4 acres (6 ft. picket privacy fence) 1/2 mile from town (Sangudo) and 4 lane highway (43) and a nine iron shot to the Pembina River. 2600 sq. ft. house with an attached, heated 2400 sq. ft. garage plus a detached double garage. Two greenhouses. Firepit. 3 Bedrooms, 2 bathrooms. Sunroom. Tyndall stone patio and driveway. One hour from Edmonton, 1/2 hour from Whitecourt or Barrhead. (id:6769)