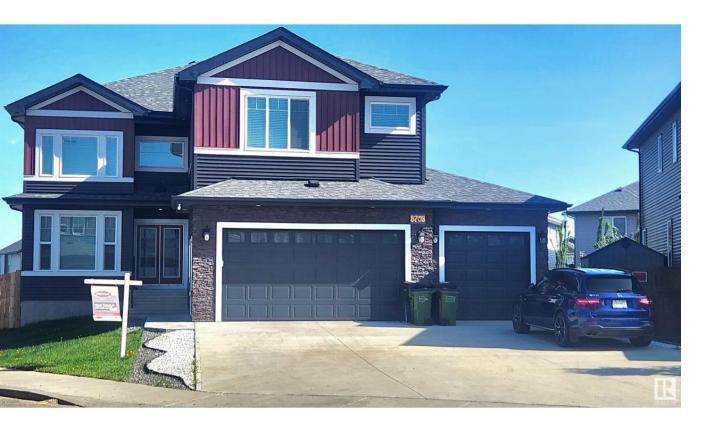

## Edmonton Alberta

Stunning 3,144 sqft CUSTOM HOME with DRIVE THRU Triple Car Garage in McConachie Heights! Perfect for growing or multigenerational families, this 8-bedroom, 5-bathroom beauty sits on an 8,200 sqft corner lot. Features a LEGAL 3-bedroom basement suite with side entrance. The main floor includes a master bedroom with ensuite, living and family rooms, and a chef's kitchen with spice kitchen (garburator & dishwasher). Upstairs: 4 bedrooms, 3 baths, plus a luxurious primary suite with a fireplace, 5-pc ensuite, and walk-in closet. Jack & Jill baths connect kids' rooms, and there's a bright loft. Enjoy built-in ceiling speakers, Ethernet ports, and security cameras throughout.CEILING SPEAKERS THROUGH OUT THE HOUSE .Custom deck with roof and glass railing. Built in vacuum system. The drive-through triple car garage opens to a cemented RV/basketball pad. Perfect for family living! (id:6769)