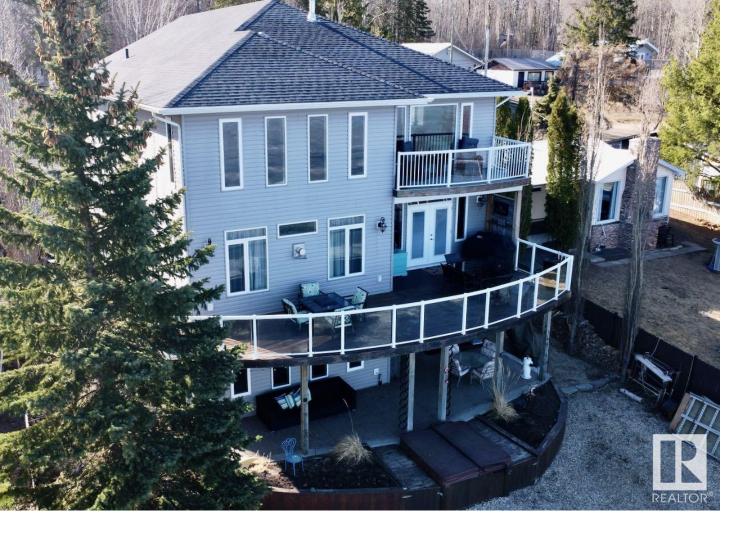

## 53424 RGE RD 60 58 Rural Parkland County AB

\$989 9nn

Luxury Lake Isle Home offers unparalleled lakeside living, with the lake as your backyard! Nestled in a prime spot known for stunning sunsets and scenic islands, perfect for kayaking and more. The meticulously designed floor plan blends beauty with functionality, featuring an open-concept living, dining, and gourmet kitchen with sweeping westward views. Step onto the full-size wrap-around deck for family BBQs and socializing. Upstairs, revel in the dreamy master suite with a private balcony, double-sided glass fireplace, and lavish ensuite bathroom. Two additional spacious bedrooms share a full jack-and-jill bathroom and access to the back balcony. The walkout basement, opening to a private hot tub area, awaits your personal touch. An attached oversized triple garage provides ample space for vehicles and toys. Experience lakefront living at its finest, with every amenity and comfort catered to, making it the perfect sanctuary for embracing your best life at the lake!