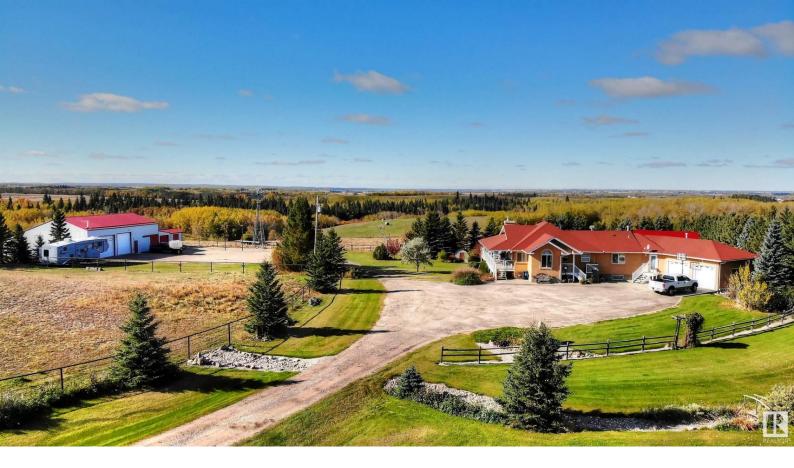

## 58106 Rng Rd 85 Rural St. Paul County AB

\$684,900

Exceptional Country home minutes from St. Paul. Walk into the immaculate 2,057 sq ft home and be blown away! The open concept kitchen with butler's pantry, dining area and living room provide that feeling of both elegance and functionality. Just off the living room you'll find a bright sunroom that leads you to the large wrap around deck over looking the beautiful views of the fully landscaped yard, gazebo, and the old fashioned log cabin. Downstairs are 2 more bedrooms in addition to the 2 on the main floor. It also boasts a large family room with rec area and the walk out door leads to the extensive patio and backyard. In addition to the double attached garage you'll find a massive shop for your outdoor equipment and toys. At 10.01 acres, there is room for horses, small animals or whatever your heart desires.