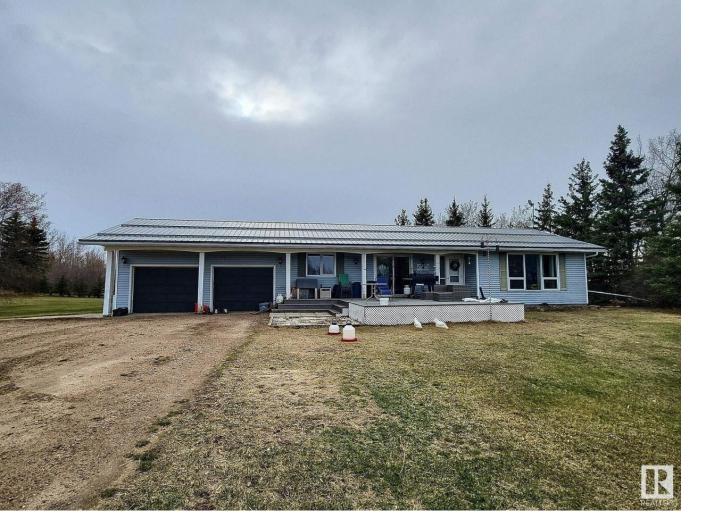

## 58114 Rge Rd 83 Rural St. Paul County AB \$377,000

Quiet Country Living! This 1379 sq ft bungalow home on 2.99 acres just ten minutes from St. Paul has had many recent upgrades, including an entire kitchen with granite countertops, a pantry, flooring, bathrooms, a metal roof and more. Inside, the home has six bedrooms, one and a half bathrooms on the main floor, and another three-piece bathroom in the basement. The newly renovated kitchen has a large island with plenty of storage throughout! Outside, the 2.99 acres offer plenty of space to start your own little hobby farm or a place where the kids and pets have plenty of space to play. Check out this home today!