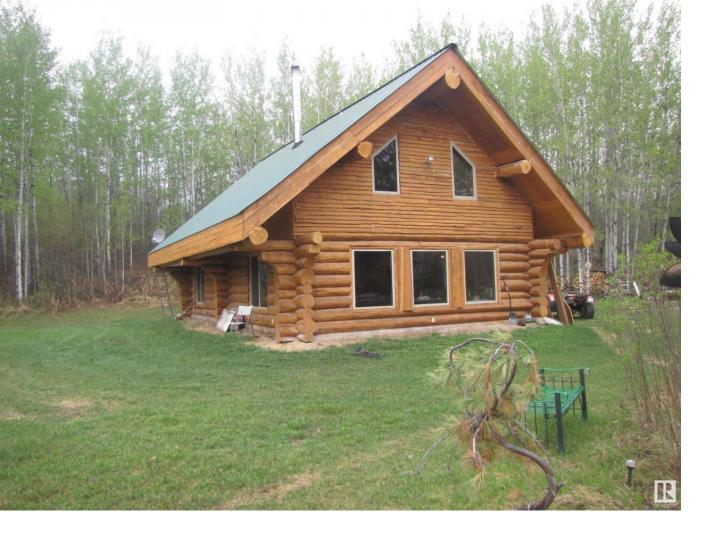

## 58128 HIGHWAY 757 Rural Lac Ste. Anne County AB

\$799,900

Dreaming of your own outdoor paradise? Look no further! Welcome to this unique property nestled in Lac Ste Anne County, where adventure awaits around every corner. Explore 158 acres of pristine wilderness, complete with a private nine-hole golf course and 10 inviting campsites, 4 of which feature power hookups. Whether you're an avid hunter or a wildlife enthusiast, you'll be captivated by the lush grasslands and majestic trees that attract an array of wildlife. Step into this charming log cabin home, built in 2008 and recently renovated in 2023 to include two additional bedrooms upstairs. The main floor boasts a master bedroom, bathroom, laundry facilities, and an open-concept kitchen and living area, perfect for entertaining guests or simply unwinding after a day of outdoor adventures. A large pro-shop with guest quarters upstairs offers additional space for your hobbies or hosting visitors, allowing your imagination to run wild with possibilities. Ready to turn your outdoor dream into reality!