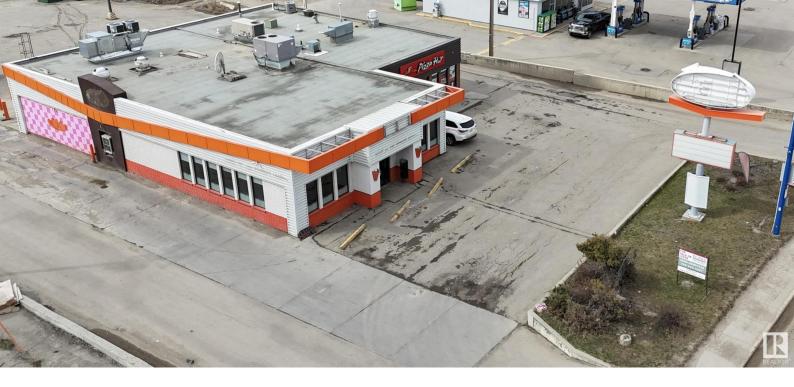

## 5821 50 Avenue Drayton Valley AB

\$875,000

PRIME LOCATION for a restaurant, franchisee or ANY OTHER potential business that requires HIGH exposure close to HWY 22. Located amongst many local restaurants, this 5500+/- sq ft Commercial building is situated on 1 acre just off hwy 22. Currently the NW portion of the building(approx 1035 sq ft) is home to a national brand pizza franchise with a long term lease in place! The balance of the building(approx 4200 sq ft) will soon be vacant and ready to welcome its new tenants or owner! The property offers approx 35 parking stalls. Although it is currently set up well for a restaurant with the kitchen and drive thru, there are many other options for this great property. This type of property does not come along very often in such a prime location. Zoned C-GEN. Fantastic opportunity here!