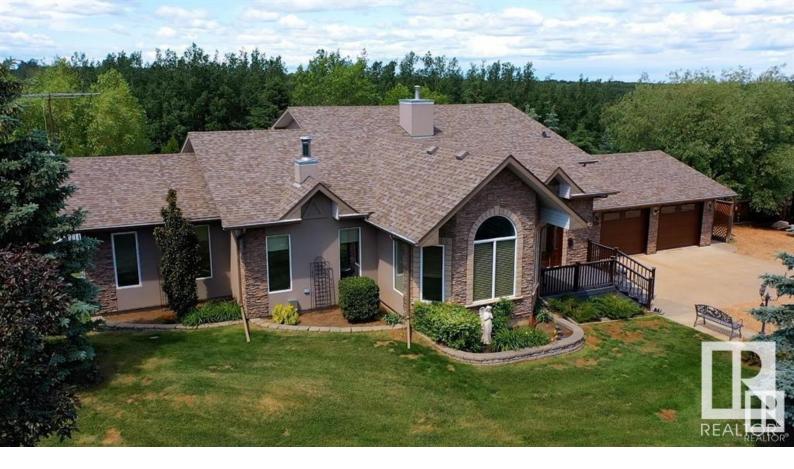

## Rural Westlock County Alberta

\$949.900

This stunning 9.22-acre estate is a horse lover's dream, complete with lush pastures, gardens & outbuildings. The beautifully renovated 2,576 sq ft home features chef's kitchen with massive granite island, SS appliances, & custom cabinetry. The open great rm with a cozy wood stove, seamlessly connects to the dining area & a covered deck with a hot tub--perfect for entertaining. The main floor hosts a luxurious primary bedrm with a spa-like ensuite. Upstairs, find 2 additional bedrms (1 with a secret hideaway) & 4 pc bath. The 3rd level family rm offers lovely views & includes access to the garage & 2 pcbath. F/F basement, with in-floor heat, features a 3-piece bath, laundry, ample storage, spacious recreation room & 2nd den!. Attached heated garage (26x28), 26x40 2 door shop, horse shelter & several outbuildings. With a ravine, fencing, gardens, expansive pasture areas & horse shelter,this property is perfect for your equestrian dreams. Just 35 minutes from St. Albert & Edmonton. Explore the possibilities (id:6769)