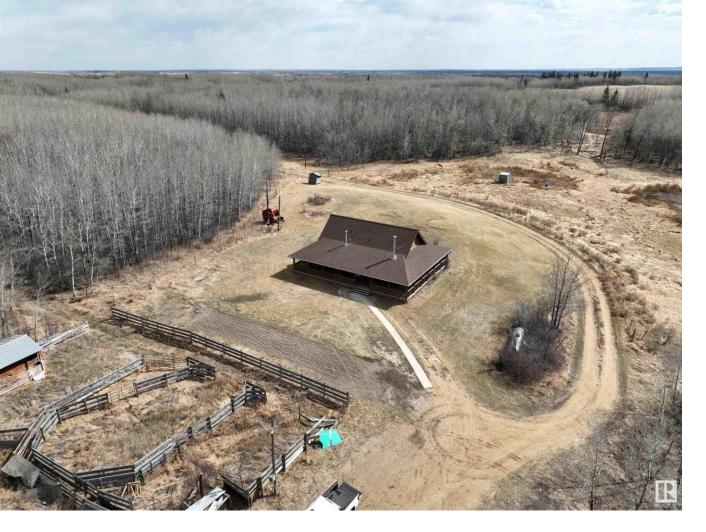

## 58512 RR 150 Rural Smoky Lake County AB \$469,900

Discover the epitome of privacy with this traditional country home, situated on 79 acres of classic Alberta back country, featuring a charming wrap-around veranda, creating a warm & inviting atmosphere. Inside, the kitchen is equipped with an island & opens up to the dining room, making entertaining effortless. The cozy living room is anchored by a corner wood stove, ideal for chilly winter evenings. Upstairs, the loft has been transformed into a master retreat complete with a sitting area, a 3-piece bathroom, and the primary bedroom, offering a serene escape. The main floor includes a full bath and two additional bedrooms. The basement is fully finished with 2 extra bedrooms, another bathroom, and a family area, providing ample space for family and friends. Outside, the property boasts a 30x40 shop with power and a concrete floor, perfect for a hobby farm or workshop. This home is a true sanctuary, offering a retreat from the hustle & bustle of city life and immersing you in nature at its finest.