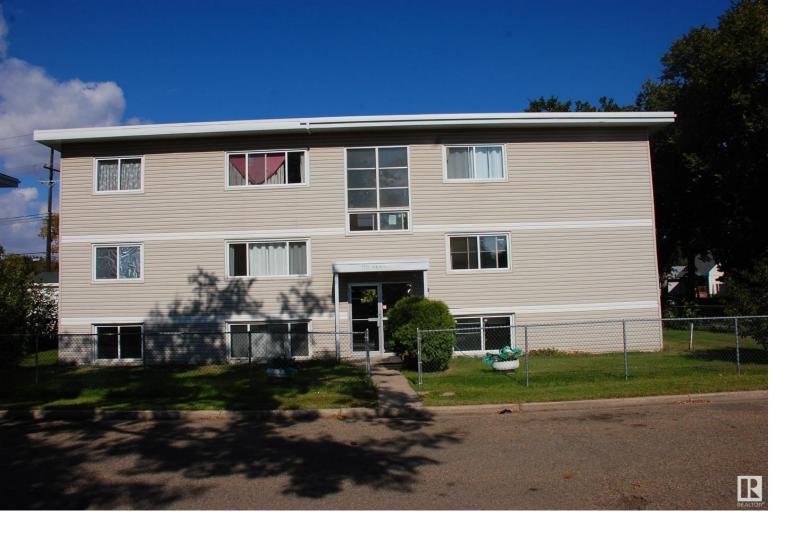

## 5910 118 Avenue Edmonton AB

\$850,000

5910 - 118 Avenue is a nine suite apartment building located in Edmonton, Alberta in the neighborhood of Montrose. It is a two and a half storey, walk-up, wood-frame construction building built in 1958. Parking is surface and paved. The suite mix is 7 one-bedroom suites and 2 two-bedroom suites. Judicial Listing - Any offers must be unconditional. All numbers in hilight sheet are proforma numbers.