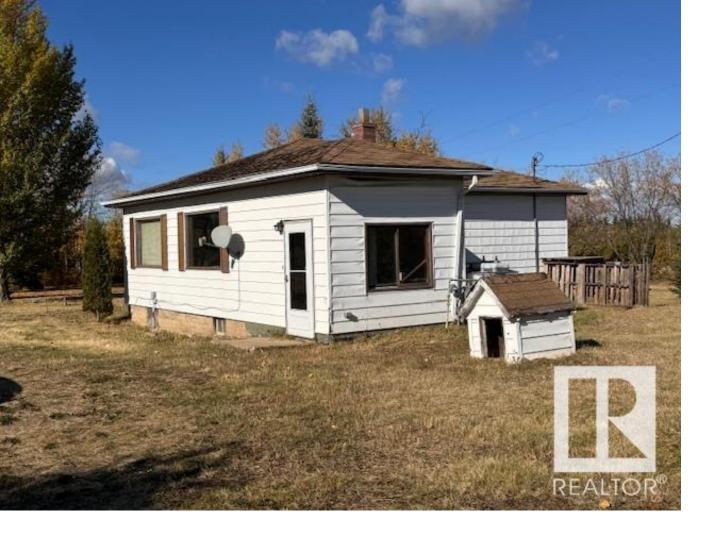

## Rural Westlock County Alberta

\$189,000

Looking for a gorgeous out in the quiet country mature treed acreage, this could be the one! The 900 sq ft 2 bedroom home has been empty for some time and needs some flooring and paint. The basement is not in good shape but we would like to show it and see if some would like to repair it or what other options are out there. There is also an older building 28 by 40 that has been a shop! (id:6769)