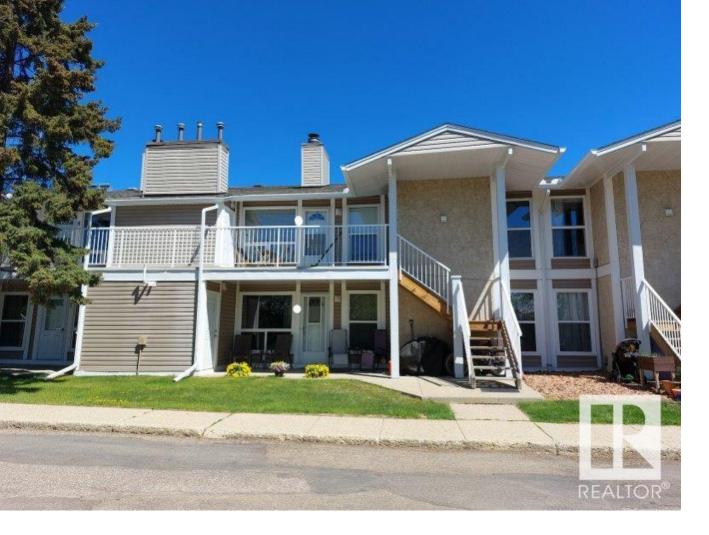

## Edmonton Alberta

\$194,900

Welcome to this RENOVATED top-floor 2-bedroom unit in the quiet and well-maintained complex of Quail Ridge. Brand new kitchen and bathroom with granite counter tops, new paint and new vinyl flooring. You'll be greeted by a spacious living room featuring wood fireplace. Dining area leads into the kitchen, and a large walk-in pantry. The washer and dryer are conveniently located in the hallway. The bright and generously sized primary bedroom, next to the second bedroom—both just across from a 4-piece bathroom. Step out onto your private deck with a view of the ravine! Convenience of a storage unit located right beside the entryway. New hot water tank. An assigned parking stall is located directly in front of the stairs. Plenty of visitor parking. This fantastic location is nestled along the Blackmud Creek Ravine, offering access to beautiful walking trails, and is close to shopping, and schools. (id:6769)