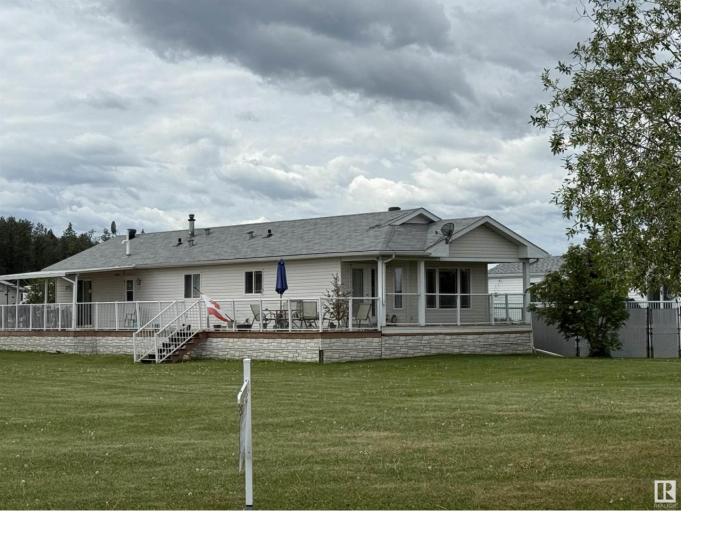

## Rural Lac Ste Anne County Alberta

\$350.000

Welcome to Alberta beach! This open concept home features a large heated double garage 3 Bedrooms, 2 bathrooms (large ensuite), and open kitchen / dining area / and living room. The property features a large shared common behind the unit for camping / summer & winter activities, and has a shared pier / beach access to allow for swimming and boating all summer long! (id:6769)