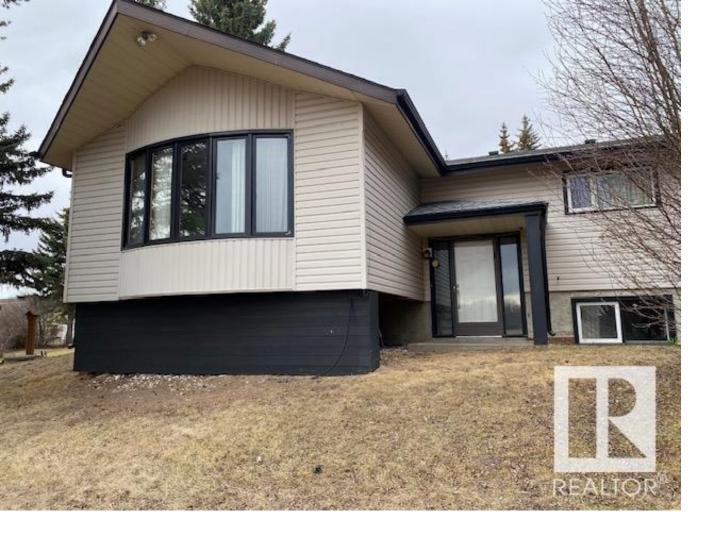

## 51310 RGE RD 261 6 Rural Parkland County AB

\$999,900

Approximately 20 acres within 10 minutes to Edmonton and 10 minutes to Devon. 38 minutes to downtown Edmonton. 24 x 106 6 bay industrial style shop with radiant heating system. 24 x 50 detached, oversized 4 car quad heated garage. Modern steel framed horse barn with riding arena. The barn also features a 2 ice bathroom and shop area with storage and 8 animal stalls. Concrete RV or machinery pad. Completely fenced with cross fencing. Backs onto the Bunch Berry Meadows nature reserve. The home is a spacious open beam 4 bedroom, 3 bath raised bungalow with newer windows, new hot water heating system, double a/c units.