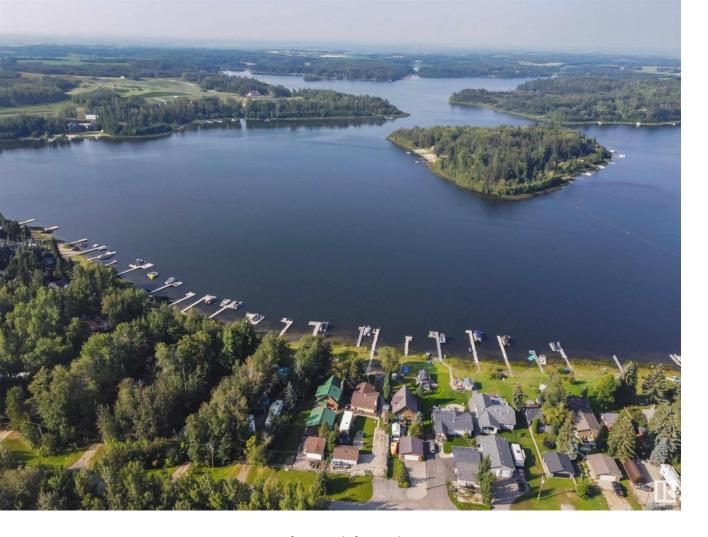

## 60 2304 TWP 522 Rural Parkland County AB

\$449,900

4 ACRES OF ROLLING LAND W/ FOREST IN FABULOUS WEEKEND ESTATES!! AT JACKFISH LAKE! 1100 + SQFT 2 BEDROOM BUNGALOW W/ A FULL PARTIALLY FINISHED 2 BEDROM 1 BATHROOM BASEMENT. SPACIOUS, KITCHEN AND DINING AREA, HUGE LIVING ROOM W/ BRICK FACING WOOD BURNING FIREPLACE 4 PCE BATHROOM. ALL BEDROOMS ARE A GOOD SIZE. SIDE ENTRANCE INCLUDES A 8X28 DECK & PATIO DOORS LEADING TO AN 9X12 REAR DECK. DETACHED 24 X 36 METAL GARAGE WORKSHOP. 12X12 SHED, 15X30 STORAGE SHED, 30 FT COVERED STRUCTURE FOR PARKING BOATS, EQUIPMENT VEHICLES ETC. TWO CLEARED AREAS FOR TRAVEL TRAILERS. 1 WITH 220 POWER HOOKUPS & RUNNING WATER! WELL /TANK SYSTEM. JUST A BEAUTIFUL AMAZING PICTURESQUE DRIVEWAY! NEWER OVERSIZED HOT WATER TANK, HIGH EFFICIENCY LENOX FURNACE, THIS DEEP CLEAN LAKE OFFERS BOATING, FISHING OF ALL KINDS WATER ACTIVITES. MINUTES FROM SPRUCE GROVE AND STONY PLAIN. 40 MINUTES FROM EDMONTON. SCHOOL IS APPROXIMATELY 8KM AWAY. BUS ACCESS. POPULAR YEAR-ROUND RECREATION AREA MUST BE SEEN