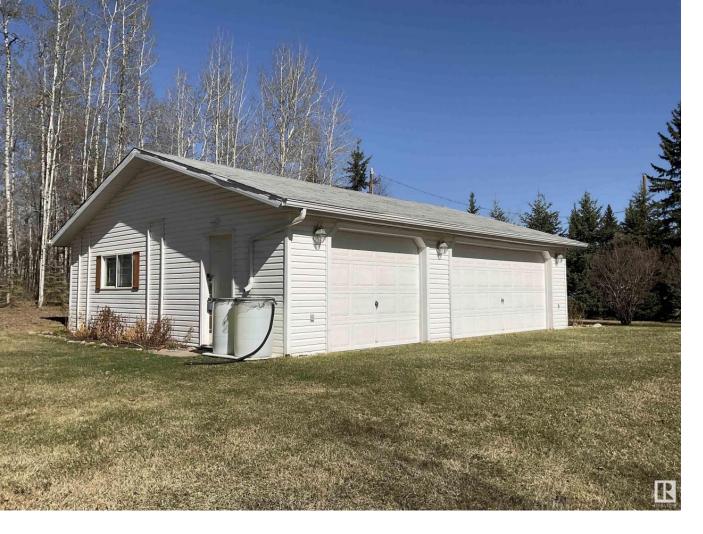

## 60 274022 TWP RD 480 Rural Wetaskiwin County AB

\$169,900

Dreaming of a lake lot with great potential, just a short distance away from the boat launch? This picturesque 1.1 acre lot is located on the south side of Wizard Lake in Wizard Heights subdivision. There's a large triple car garage(28' X 34') with power that was built in 1998. The garage is strategically located on the well manicured lot, to maximize the area for your future dream home or weekend get away. Have it all with living by the lake on a scenic park like oasis!