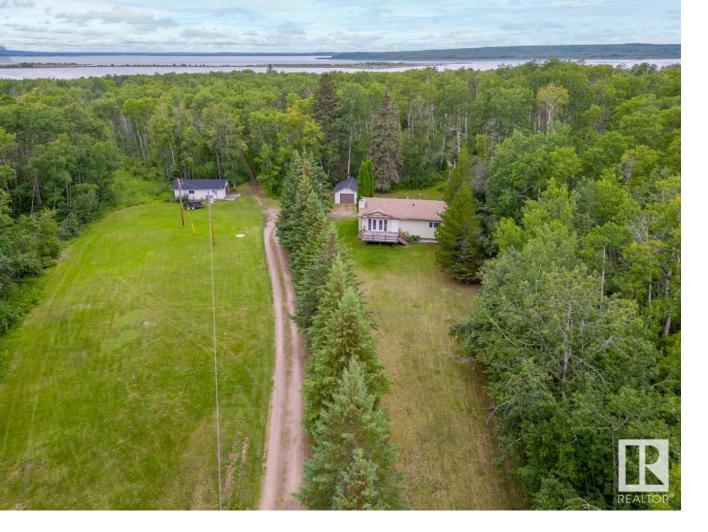

## 60130B 657 Highway Rural Bonnyville M.D. AB

Move into the country!! This sweet bungalow sits on a peaceful 30 acres just 15 mins from Bonnyville! Step inside a home made of memories with a bright living room with garden doors to front deck. Spacious traditional kitchen with tons of cabinetry, pantry and large dining area with patio door to back deck. 3 Bedrooms and 4 baths including a 3 pc master ensuite and half bath off back entrance. Upgrades throughout the years include some windows, some paint and trim, laminate flooring and west side shingles. Basement is fully developed with entertainment sized rec room with wood stove and wet bar, cold room and laundry room that has potential to be used as a 4th bedroom. 2 single detached garages with concrete floors and power. Beautiful private yard w/ raised gardens, mature trees and approx. 15 acres seeded in hay. Close to Muriel Lake, sandy beaches, quadding trails, swimming & water sports. Let Nature Surround You!