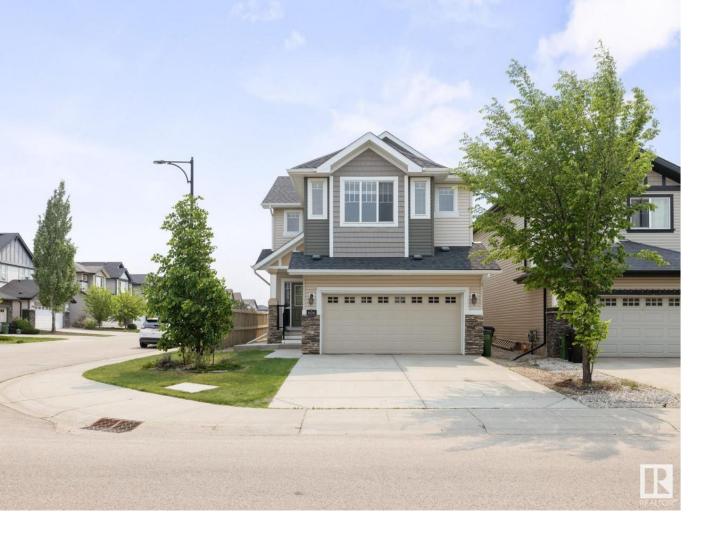

## Edmonton Alberta

\$589,900

SPACIOUS ALLARD HOME w. BASEMENT w. OWN KITCHEN AND ENTRANCE! This nearly 2000 sq. ft., 3 + 1 bedroom home, 3.5 bathrooms is perfect for extended family. The main floor has beautiful maple hardwood, a stone facing gas fireplace, half-bath and mudroom. Kitchen continues with maple cupboard, island, stainless steel appliances, walk-in pantry AND QUARTZ COUNTERTOPS. Second level offers large primary suite w. walk-in closet and five pc ensuite. 2 more bedrooms and another family room perfect for media, play room, or office. BASEMENT HAS ITS OWN ENTRANCE, KITCHEN, LAUNDRY, BATHROOM and heat source. Yard is fenced with nice deck and landscaped. Double attached garage. Situated in family neighborhood, this home is close to schools, amenities, Henday and airport. (id:6769)