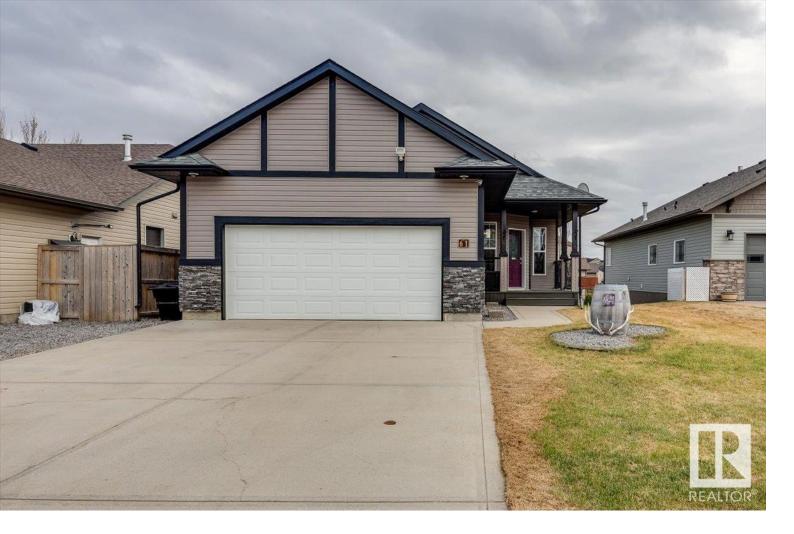

## 61 Burris Point(e) Lacombe AB

\$564,900

Charming bungalow with a W/O basement nestled in a secluded cul-de-sac, backing onto walking trails & a ravine. This 4-bedroom home has been impeccably maintained & upgraded in recent years. Fully finished garage, with shelving, brand new appliances, 2x new hot water tanks, shingles and siding (7yrs) central A/C, infloor heating (garage & basement) crown molding throughout the main floor, sunlit deck perfect for outdoor entertaining. The main floor features a welcoming living room with an adjoining dining room, coffee bar and an open concept kitchen, as well as 2 bedrooms including the primary suite with a 4-piece ensuite, and an additional 4-piece bathroom. The basement offers a large recreational/family room, two other generous sized bedrooms, laundry room, 4-piece bathroom as well as plenty of storage.