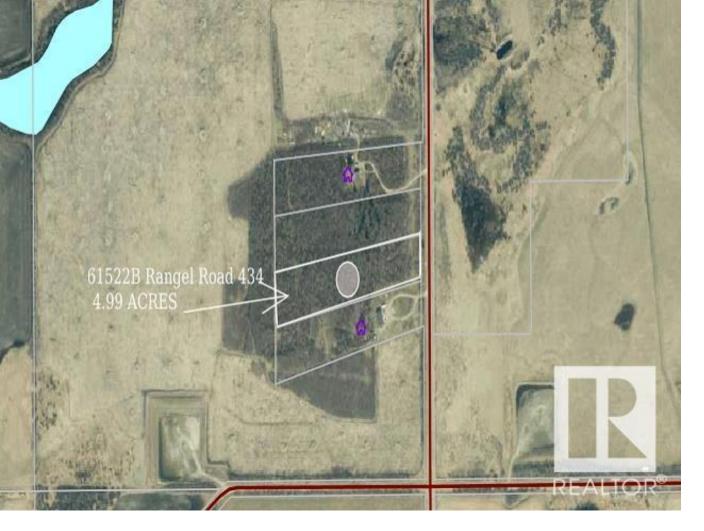

## 61522B Range Road 434 Rural Bonnyville M.D. AB

Nestled between Cold Lake and Ardmore, this treed 4.99-acre parcel offers a serene retreat for those seeking the idyllic allure of country living. With its tranquil ambiance and picturesque surroundings, this acreage presents an ideal canvas for crafting your dream home, whether it be a custom-built residence, an RTM (Ready-to-Move) dwelling, a mobile home, or a recreational escape. Ample space for various lifestyle preferences, from establishing a sprawling homestead to creating a cozy retreat amidst nature's splendor. The acreage boasts a natural shield of trees, providing both seclusion and tranquility for residents to relish in privacy. Whether you envision evenings spent under the star-studded sky, or simply basking in the peaceful embrace of nature, this acreage is the epitome of private, peaceful, and perfect country living. Embrace the opportunity to cultivate your own haven amidst the beauty of Alberta's countryside, where every moment is infused with the serenity and splendor of rural life.