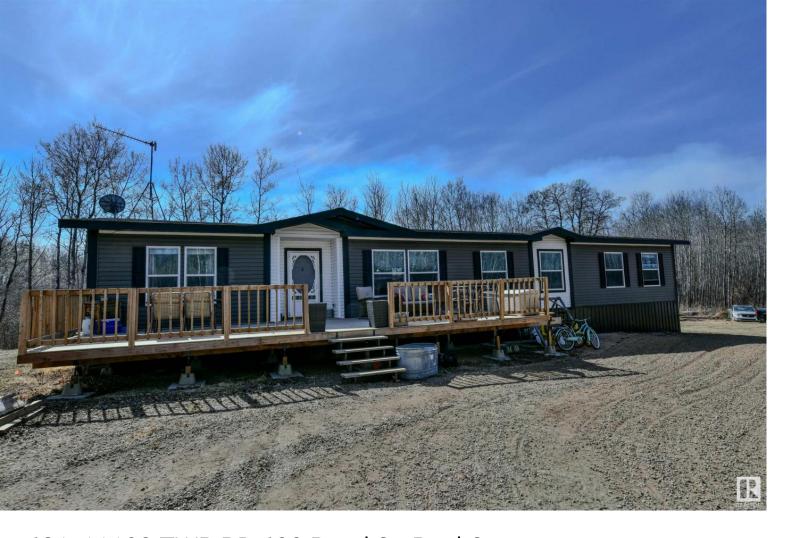

## 621, 11102 TWP RD 600 Rural St. Paul County AB

\$314,900

Discover the tranquil haven of this Upper Mann Lake 2018 modular home, nestled on a generously sized double lot that promises unrivaled privacy. This family-friendly retreat features a master suite with an enviable ensuite, complete with a luxurious soaker tub, walk-in shower & a walk-through closet. The kitchen is a culinary enthusiast's dream, equipped with 2 ovens for baking & an open-concept layout flowing into the living & dining areas. Uniquely, this home includes an additional family room, rarely found in similar homes, alongside 4 bedrooms to comfortably accommodate the entire family. The interiors are adorned with easy-care lino flooring throughout. Outside, the property is designed for low maintenance with ample parking and a fenced dog run for your furry friends. Located just minutes from the Mann Lake Golf Course, and surrounded by multiple lakes for fishing and boating, as well as the Iron Horse Trail for outdoor adventures. All this, only 2 hours from Edmonton & 25 minutes from St. Paul.