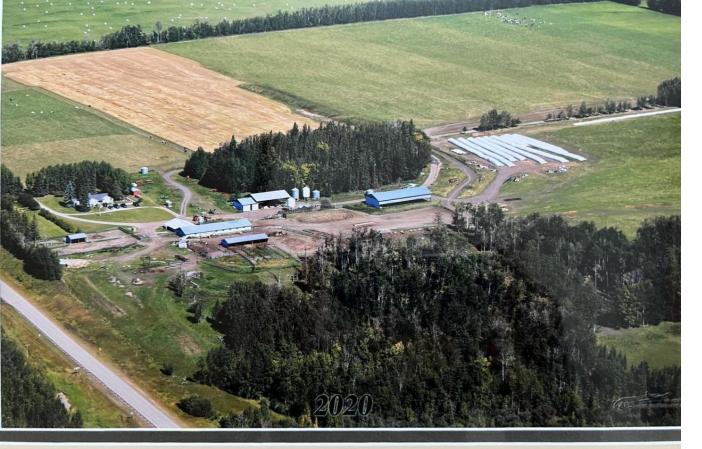

## 623021 Hwy 33 Rural Woodlands County AB

\$1,700,000

Fort Assiniboine opportunity - retired dairy farm with good buildings of optional use for many possible needs or interests. Described as 1) An attractive yard site with many features 2)A large well kept clean house with unique features and floor plan 3) The retired dairy barn 42' x 126' and 44' x 50' is ready for any style of livestock or options. 4) A major building is the 30' x 42' heated shop/garage with extended 32' x 70' cement floor, parking/storage. 5) A tall hay shed 28' x 80' that would make a great riding arena. 6) 24' x 32' horse/cattle shelter. 7) Plus a small 2 bedroom cabin that is fully year round serviced, that quietly sits amongst the spruce trees close by the yard site. A very comfortable and scenic property. Owners will consider selling the home quarter (160 acres) separately and the other (156 acre) and (97 acre) parcel later. Therefore the list price can be adjusted.