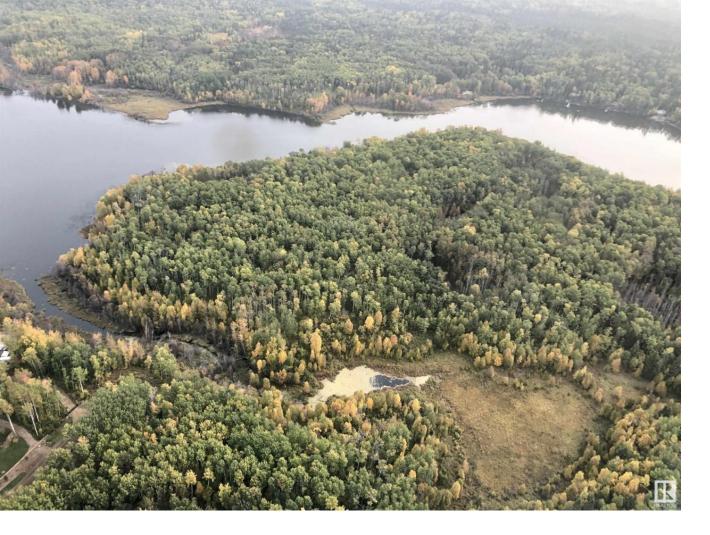

## Rural Westlock County Alberta

\$1,650,000

55.48 acres of rolling topography with approximately 3000 feet of lake frontage, with title to water's edge. With many acres of shore being sand and gravel. Very secluded with a new road just into the property. This is a rare opportunity for you to own one of the largest, privately owned parcels of lake front property on this lake!

Property is mostly bush with a great view of the lake. This lake is estimated to be only 65 km from Edmonton.

Long Island Lake is an awesome venue for water sports, fishing, skating, kayaking, snowmobiling, quadding, etc. GST may be applicable. Being spring fed, the lake is one of the cleanest in Alberta. Only 2.5 miles off of HWY 801. Sellers will consider seller financing. (id:6769)