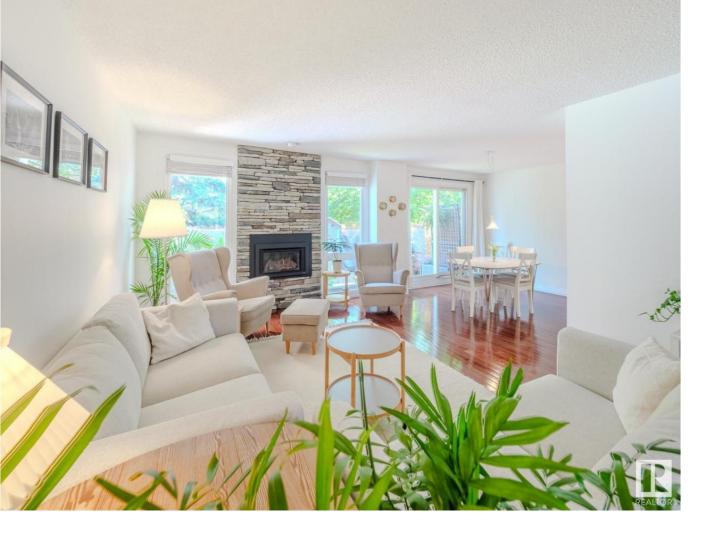

## Edmonton Alberta

\$354,900

Nestled in the heart of Edmonton's iconic River Valley, this stunning townhouse offers the perfect balance of urban convenience and natural beauty. Backing onto a lush greenspace with direct access to scenic trails, it's an ideal retreat for outdoor enthusiasts. The bright, open-concept main floor features large windows that showcase picturesque views, a spacious living and dining area, and a chef-inspired kitchen with quartz countertops and crisp white cabinetry. Upstairs, the expansive primary suite, a newly renovated spa-like bathroom with a contemporary walk-in shower, while the additional bedrooms are generously sized with ample closet space. Enjoy your private yard backing the greenspace--perfect for relaxing or entertaining. Complete with a single attached garage, a newer furnace, hot water tank, and appliances, this home combines comfort, style, and an unbeatable location just minutes from all amenities. (id:6769)

Living room 6.3 m X 3.6 m Dining room 3.13 m X 2.89 m Kitchen 2.93 m X 2.89 m

**Primary Bedroom** 4.89 m X 4.81 m **Bedroom 2** 4.59 m X 3.21 m **Bedroom 3** 3.45 m X 3.18 m Listing Presented By:

Originally Listed by: Real Broker