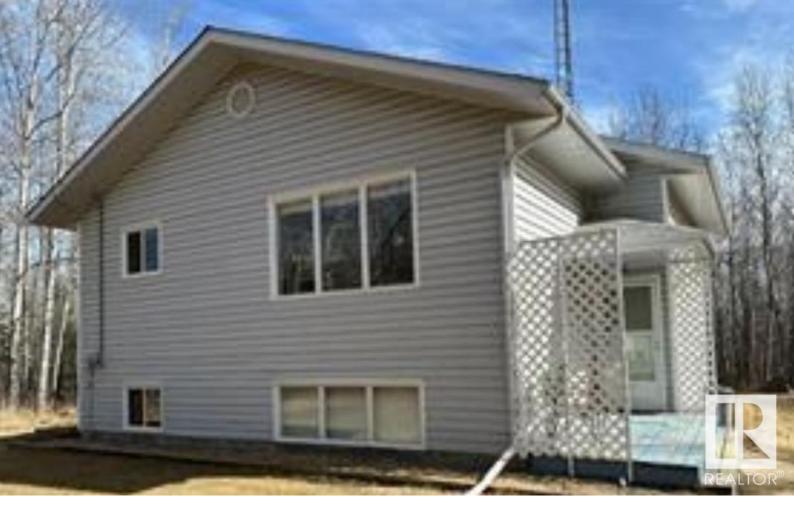

## 64 Tawatinaw Drive Rural Athabasca County AB

\$359.900

Open spacious living area. The main floor features a oversized picture window with a forested view. A thoughtfully designed greeting room lending into the kitchen with a social sit up bar for entertaining guests. Modern kitchen with new open shelving, pine ceiling offering a natural outdoor living vibe. Conveniently laid out with a walk out deck area for BBQing, tranquil back yard offering tons of privacy, a garden area, firepit area and room for horses. This property has zoning for 1 horse per acre offering you the ability to house as many as 4 horses!!!! upstairs you will find 3 bedrooms and one bathroom. The lower level offers an exceptional R&R space featuring a cozy stand alone wood burning fireplace, a flex room, additional bedroom and 3 piece bathroom.