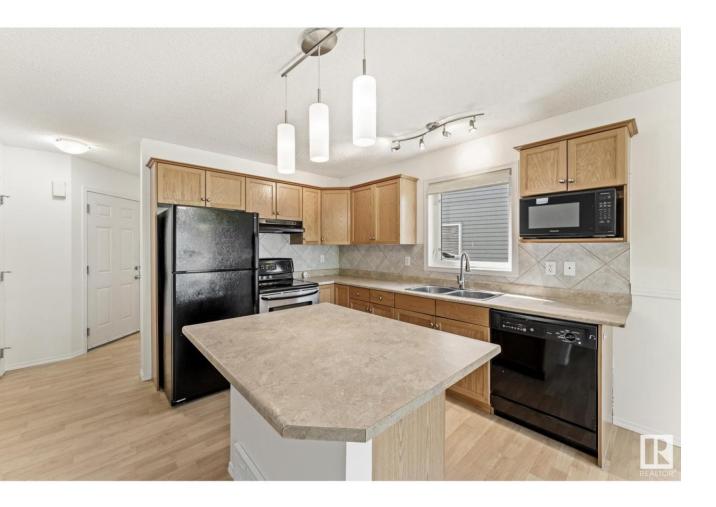

## Edmonton Alberta

\$390,000

Welcome to this beautifully maintained 2-storey half duplex nestled in the desirable community of Charlesworth. With 1,278 sq ft of thoughtfully designed living space, this home offers the perfect blend of comfort, functionality, and charm. Step inside to discover a bright and inviting layout featuring 3 spacious bedrooms and 2.5 bathrooms. Freshly painted throughout, the interior exudes a sense of freshness and care. The main floor boasts a cozy gas fireplace, perfect for chilly evenings, and a well-appointed kitchen that opens seamlessly to the dining and living areas ideal for both everyday living and entertaining. Upstairs, you'll find three generously sized bedrooms including a primary suite. The fully finished basement extends your living space with a large recreation room and ample storage, offering endless possibilities for a home office, gym, or media space. Outside, the magic continues. Enjoy summer evenings on your brand new deck with Gas hook up for BBQ, fully fence large pie lot. (id:6769)