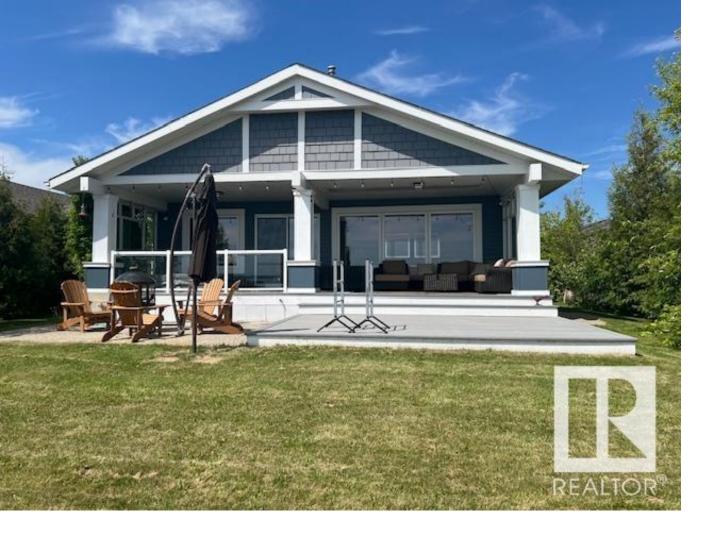

## Rural Lac Ste Anne County Alberta

\$619,000

Welcome to your year-round, front row, LAKE FRONT home with a 2 BEDROOM, 1 bath GUEST HOUSE (372 sf)! Located on a quiet lot with fruit trees and lots of shrubs. This beauty is in The Estates At Waters Edge which is a resort living gated community with a community pool and gym! Only 45 minutes from Edmonton or 15 minutes from Spruce Grove or Stony Plain! This bright, open plan offers you that welcome home feeling! 1337 sf, 3 bedrooms, 2 bathrooms, large living, dining, and kitchen areas with patio doors off a generous deck and concrete patio with stunning views of the lake. You will have over 1700 for your lake front home. This gated community offers municipal water/sewer, a swimming pool, Clubhouse, and a Marina! The detached garage has plenty of room for your summer and winter toys! Also included in the sale is a 12X20 ft storage lot. This is a must See!! (id:6769)