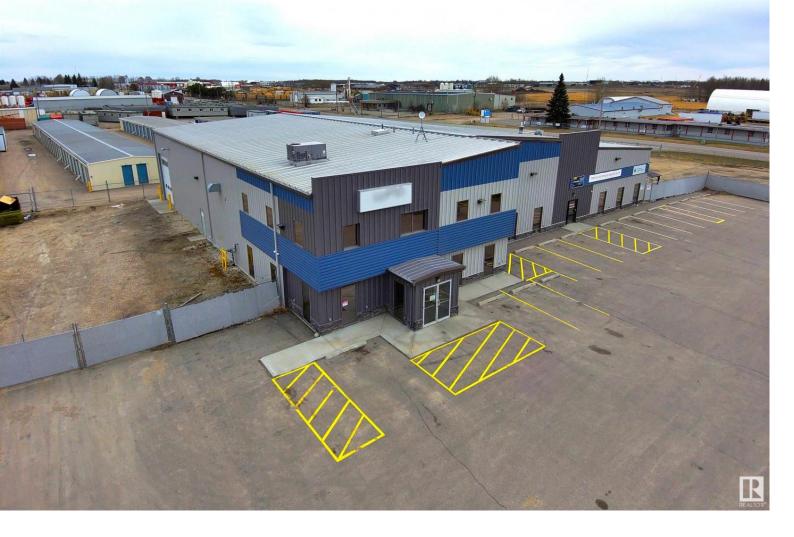

## 65 ALBERTA Avenue Spruce Grove AB

\$2,480,000

Absolute Awesome Location for this Quality Built Shop, Warehouse, Showroom, Offices and Yard Complex. Fully Fenced 1.34 Acre Property with Large Parking Lot. Located on the NE Intersection of Diamond Avenue and Alberta Avenue, right across from Bee Maid Honey. Nice quiet neighbors. Building (14,043 sf) is Metal Frame Construction with Metal Exterior. Shop has 3 Beams for Cranes and present Jib Cranes stay, 2 x 14' Doors and 2 x 16' High Doors in Shop. Full Drains (socks as well), Mezzanine, Lunch Room, Server Room, Radiant Heat, Exhaust, Hot and Cold Water, Pressure Washers, Upgraded T2 Lighting and Power Throughout. Warehouse has 1 x 14' High Door with Triple Sheet, Engineered Mezzanine. Cat 5 Throughout. The Front Office Area has 7 Offices, Showroom, On Demand Hot Water, Washrooms, Shower, Lunch Room, In-Floor Heating and Alarm System. Very Well Built and Maintained. M1 Zoning and Easy Access to Major Roads make this Property Very Suitable to Any High-End Industrial Business. Ready to Move-in!!