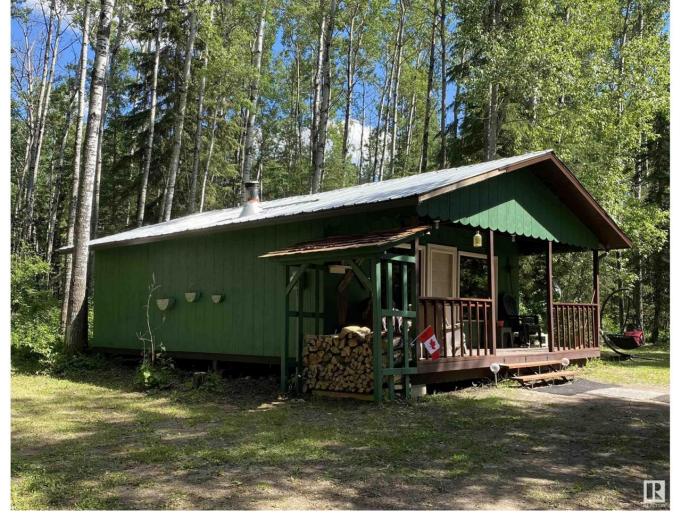

## Rural Athabasca County Alberta \$205,000

Escape to tranquility with this charming cabin nestled in the trees, just south of the Summer Village of Bondiss at Skeleton Lake. This is the perfect retreat for those looking to unwind, disconnect from the demands of work, and embrace nature. Surrounded by lush greenery, the property offers ample outdoor space ideal for boat storage, , off-roading, hosting memorable gatherings, or simply enjoying peaceful moments. The cabin has been thoughtfully updated in recent years, ensuring both comfort and some modern conveniences. It now features seasonal water, newly installed plumbing fixtures, and a charming gazebo–an idyllic spot to relax and take in the breathtaking views. Inside, a newly installed wood-burning fireplace (with WETT inspection) provides a cozy ambiance, perfect for those cool evenings. The cabin also boasts stylish, wood grain vinyl plank flooring, adding warmth and sophistication to the space. (id:6769)