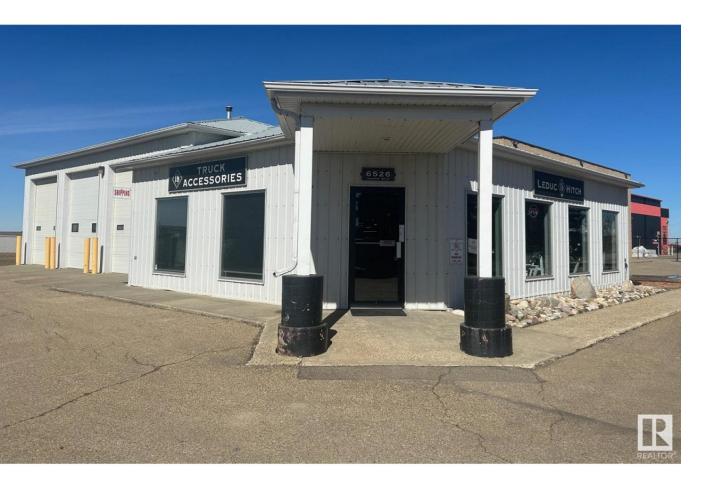

## Leduc Alberta

\$2,500,000

6526 Sparrow Drive in Leduc offers 2,964 sq.ft.? of showroom, office, and shop space on 0.48 acres?. The building includes three 12' x 12' grade-level doors, a graveled and fenced yard area, and 13'10" clear ceiling height at the eave. Heating is provided by radiant units in the warehouse and a forced air furnace with air conditioning in the office. Zoned GC, the site offers exposure to QE II, Sparrow Drive, and the new 65 Avenue interchange. Located minutes from Edmonton International Airport. (id:6769)