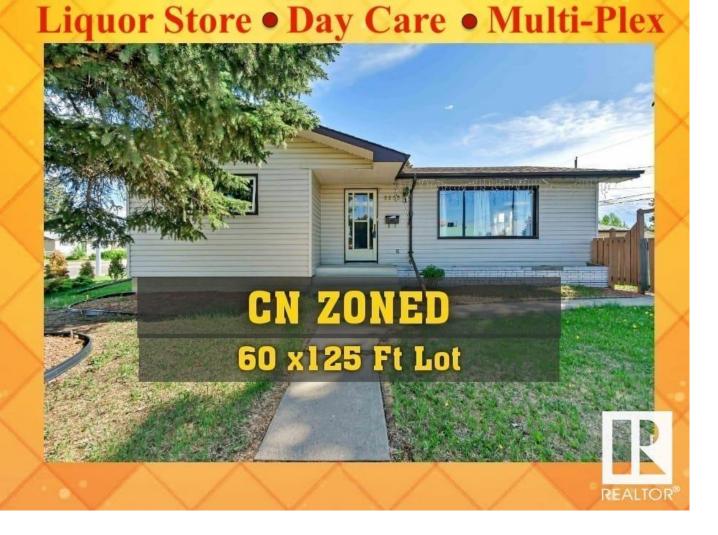

## 6603 DELWOOD Road Edmonton AB

\$649.000

Liquor Store, Day Care, Multi Unit CHMC - CN Zoned 60ft x 125ft Land with a beautiful upgraded Bungalow about 2400 sq.ft of Living Space. At Main intersection of 66 Street and Delwood Road. Huge Upside Redevelopment Potential for Variety of Retailers including Liquor Store, Daycare, Restaurant, Office and many more as per Commercial CN Zoning. you may keep this as is and operate or build new Retail with multi levels. detached singh garage and drive way, Back Lane...a unique asset...