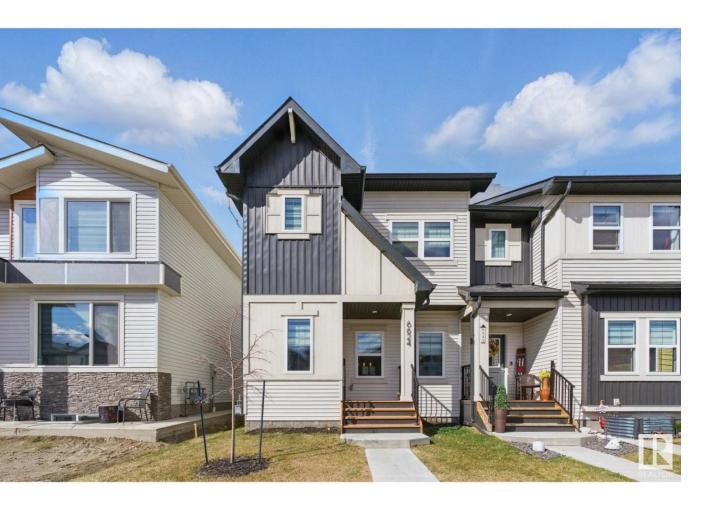

## Beaumont Alberta

\$449,900

Welcome to this immaculate end unit townhouse that is practically brand new. Offering 4 bedrooms, 3.5 bathrooms and NO CONDO FEES in the heart of Beaumont! With close to 2000 sqft of finished space this home combines modern design with everyday convenience. The main floor has a bright, open-concept living space complete with electric fireplace, a stylish kitchen with stainless steel appliances, a large island and a 2pce bathroom. Upstairs, the expansive primary bedroom features a walk-in closet and a private 3pce ensuite, complemented by two additional bedrooms, a full 4pce bathroom, and a conveniently located laundry room. The basement is beautifully finished offering a spacious rec room, 4pce bathroom & 4th bedroom with a walk-in closet. Out back you have a patio and yard that leads to the double detached garage. Ideally situated just 10 minutes from the Edmonton International Airport with quick access to Highway 2 and minutes to downtown Beaumont, great schools, parks, and local amenities. (id:6769)