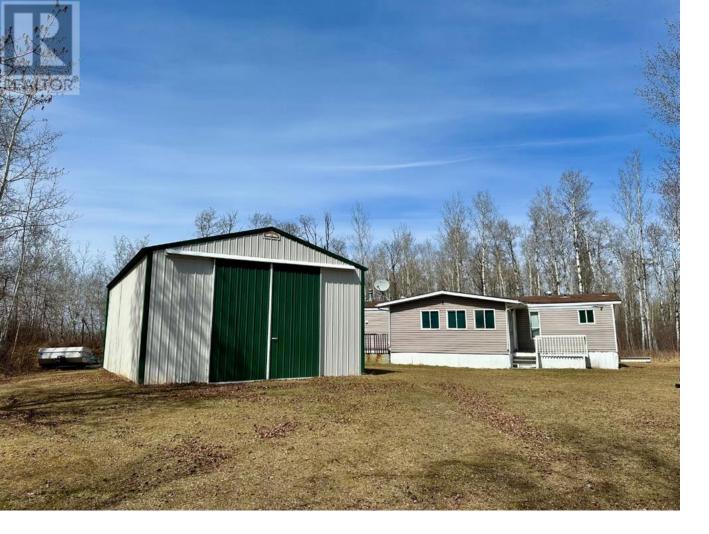

## 67238 881 Highway Rural Lac La Biche County Alberta

\$300,000

This 8.5-acre lakefront property in Lac La Biche County, offers 2000 feet of lakefront on Lac La Biche Lake. It's an ideal location for a vacation property or residential living. Property features mature hardwoods and evergreens, providing natural beauty and seclusion. With an easily accessible shoreline, you can enjoy swimming in the lake all summer and ice fishing all winter. Located just 15 minutes east of Lac La Biche on Highway 881, this 3 bedroom 2 bathroom mobile home offers 1335sqft of living space as well as a 36x24 metal sided pole shed with double doors and mezzanine. Perfect for summer parties in the garage and storage for all the toys. Yard is landscaped and there's a path that leads you to a private camping spot along the lakeshore complete with 30amp power. Call today for your personal viewing of this property! (id:6769)