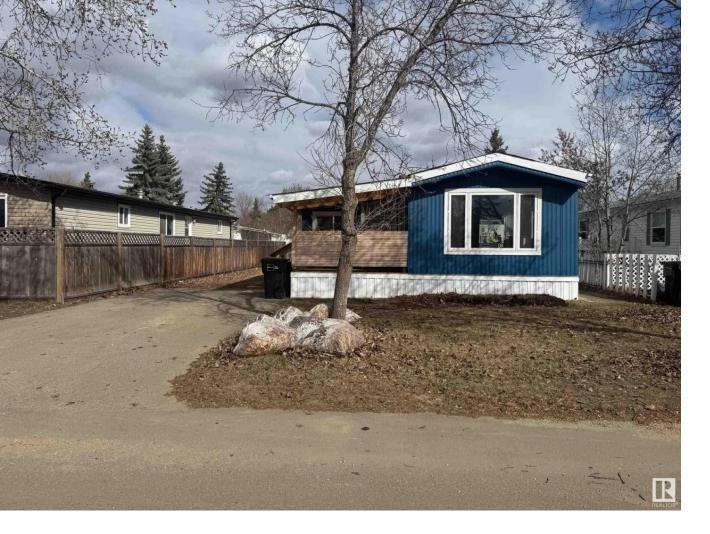

## Edmonton Alberta

\$88,000

Welcome to Maple Ridge Mobile Home Community—a perfect family haven! This charming 3-bedroom, 1-bath mobile home boasts 924 sq ft of bright, open living space, featuring a spacious living room and kitchen flooded with natural light from large windows. Enjoy cozy evenings by fireplace in the living area, and savor modern updates like plank flooring and stylish wall accents. An attached addition (not included in the square footage) offers a welcoming foyer and a comfortable family/sun room with brand-new carpeting and a second electric fireplace for extra warmth. Outside you will find a large updated covered porch, a parking pad, storage shed and your own private yard space. Located directly across the street from a huge park, community garden and playground. Don't miss out on this enticing opportunity for a young family's dream home! (id:6769)