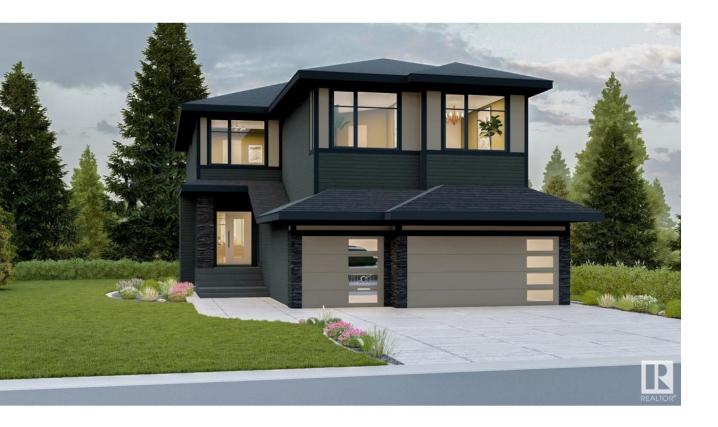

## Edmonton Alberta

Under construction in the final phase of the Estates of Arbours of Keswick, this FOUR bedroom home offers over 2600 developed SQFT and a triple car garage. Features include 9' main and upper ceiling height, main floor Den, 10' central island and built-in appliances in Kitchen. Luxurious primary suite with 5-piece ensuite, free standing soaker tub, tile-base shower and make-up desk. Main bath includes double vanities. Upstairs laundry room includes sink and cabinetry. One lot in the community remains to design and build if this floor plan isn't quite the right fit. (id:6769)