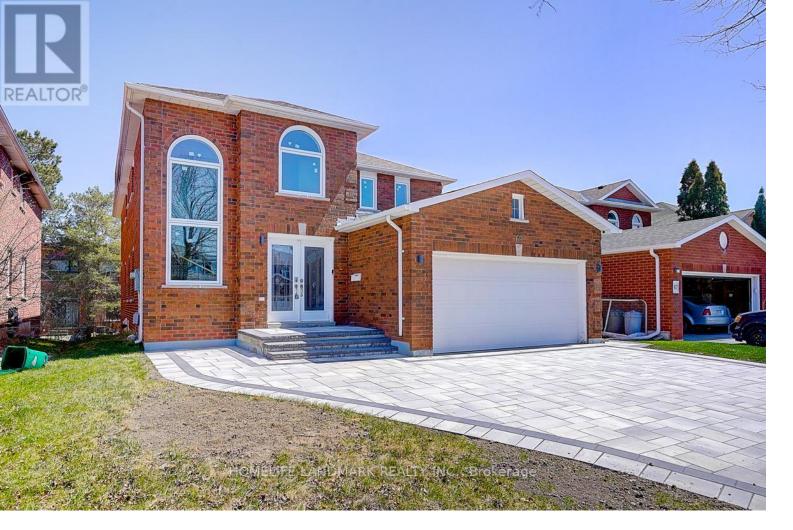

## 69 Aristotle Drive Richmond Hill Devonsleigh Ontario

\$2,199,900

Beautiful brand new top to bottom renovation with modern elegant interior, bright, spacious detached home in a high demand area with high school ranking. Finished basement, hardwood floors throughout, wood staircase with iron picket, pot lights, high end custom countertop, modern backsplash, high quality finish bathrooms, brand new stainless steel appliances, recreational room in the basement with two bedrooms and 3pcs bathroom, access to garage, brand new interlocking, brand new windows, double front door and much more. Just minutes to Bayview, high ranked school, shopping, restaurants, park, transit and more. Just move in and enjoy! (id:6769)