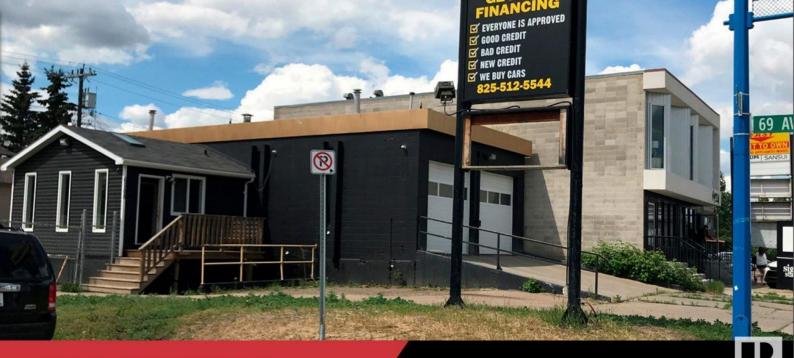

# Edmonton Alberta

Former Mr. Lube with two drive-through bays, oil pit, and renovated office/reception area. Located on hightraffic Calgary Trail with exposure to 23,200 vehicles per day. The fully paved and fenced lot includes a large basement with tall ceilings, asphalt surface, and space to fit approx. 30 vehicles. Excellent frontage with free use of a large pylon sign facing Calgary Trail. DC1 zoning allows for car sales, detailing, mechanic, tires, and more. Additional parking available on 69th Ave. Rent is \$5,900/month all-in, including common area costs. Ideal for auto-related businesses or flexible commercial use. (id:6769)