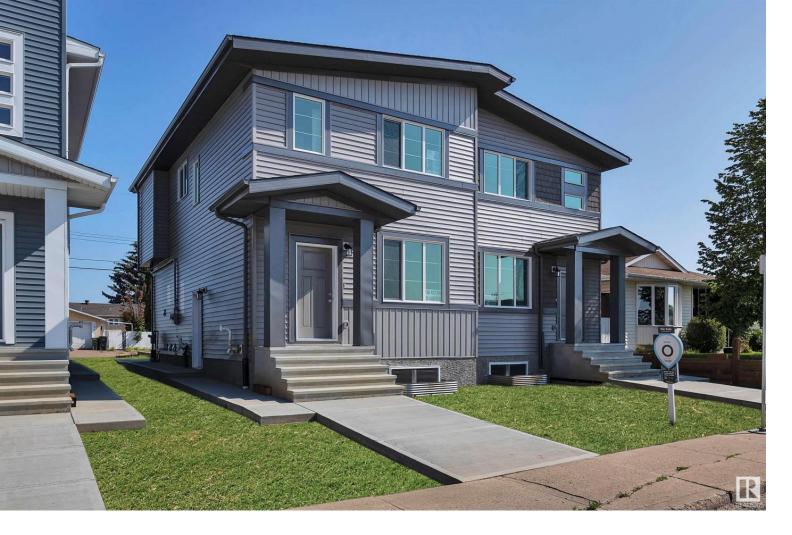

## 6910 132 Avenue Edmonton AB

\$399,900

The Diamond by "Diamond West Developments" Offers a luxuriously designed living space in the mature neighborhood of Delwood. This 1/2 duplex 1425 sqft ~comes complete with 9 foot ceilings on the main floor & basement as well as luxury vinyl plank flooring, a side door entrance complete with roughed in basement plumbing for future development or suite potential. Oversize living rm, open dining area, laundry closet, large island kitchen w/ quartz counters, abundance of LED pot lights. Upstairs you will find a large Master suite with full ensuite & his and her walk-in closets, convenient sitting/computer area for extra space ~ 2 more bedrooms w/ ample closet space. Basement w/ 9' ceilings, large windows, HRV & Hot water on demand! This unit is individually titled (separate sewer lines) which means no condo fees!! Wide concrete sidewalks, Double Garage pad parking & Irg rear driveway. Close to elementary; junior high and high schools; Londonderry mall; Manning crossing; restaurants; LRT & many more amenities.