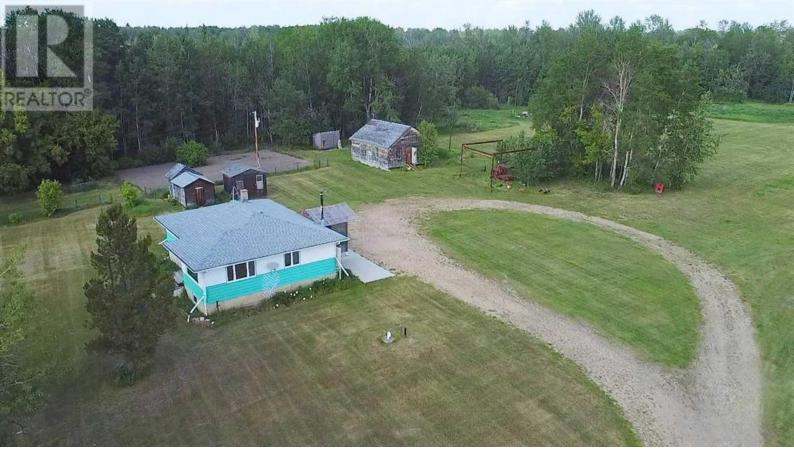

## 691063 Highway 813 Rural Athabasca County Alberta

\$289,900

Solid built country home on 21.67 acres. Yard has 2 dugouts and a nice blend of open space and mature bush for privacy, including saskatoon scattered throughout the property. The home has been well cared for, with 1180 sq ft on the main level with 4 bedrooms and bathroom, plus full basement with laundry, walk-in cold room and bathroom. Large windows and gorgeous original solid wood cabinets and trim throughout. Plenty of outdoor storage with multiple sheds and workshop. There's a large fenced garden area that could be split in two and double as a dog run. 20 minutes to Athabasca, 28 minutes to Alpac and under 3 hours to Fort McMurray. Access to thousand's of acres of crown land only 1 mile from your yard, with a healthy population of elk, moose and deer. Under 20 minutes to the beautiful sandy beaches of Calling Lake Provincial Park and some of the best fishing in the area. Shingles replaced 2017, plumbing upgraded to PVC, updated electrical panel with 200 amp breaker. (id:6769)