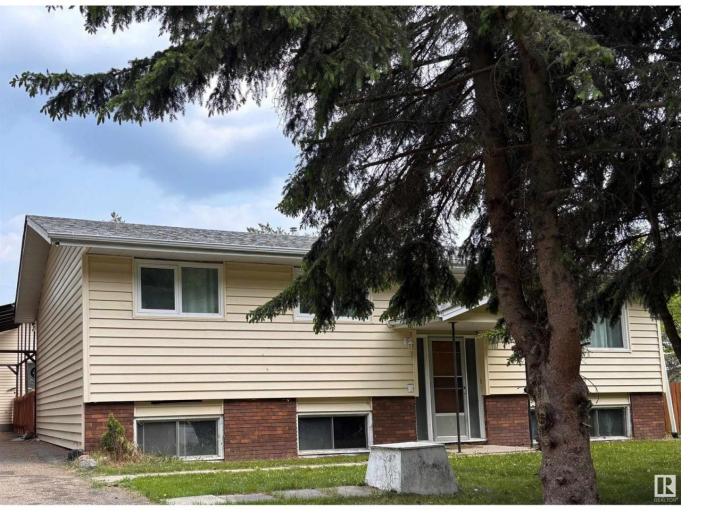

## Rural Strathcona County Alberta

Move to a peaceful community - North Cooking Lake, 23 minutes east of Sherwood Park on WYE Road. This cozy bilevel is 1130 sq ft and has 3 bedroom 1.5 bath bi-and huge shop. Shop has in floor heating and Gas heater. Overhead door is 7 ft 10 inches high by 9 ft 11 inches wide. Shop has a Double carport and covered rear parking. Shop has a new tin roof. Basement is open and ready for your imagination. Laundry was moved to the basement and a larger mudroom was made, but can be moved back easiely. Large deck off of dining area leads to the huge lot and has newer fencing and decking. Shingles are approx. 8 years old on the house and the furnace is a high efficiency. Welcome home! Large deck off of dining area leads to the huge lot and has newer fencing and decking.