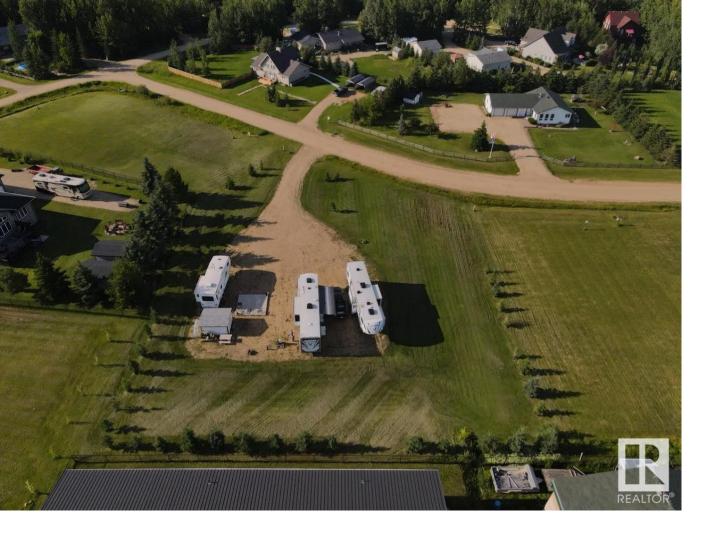

## 462028 Range Road 11 7 Rural Wetaskiwin County AB

\$89 900

LOT BY THE LAKE! STEPS TO THE VILLAGE! FULLY SERVICED! Looking for the illusive & landscaped lot with services? This 0.85 acre lot provides excellent value, and is ideal for those looking for a developed lot with no work needed. Underground power with 3-30amp hook ups, excellent drilled well, phone line, plus a 1500 gallon holding tank. Build your dream home or enjoy as is. Quick access to Hwy 13, golf, amenities, and boat access to enjoy the summer