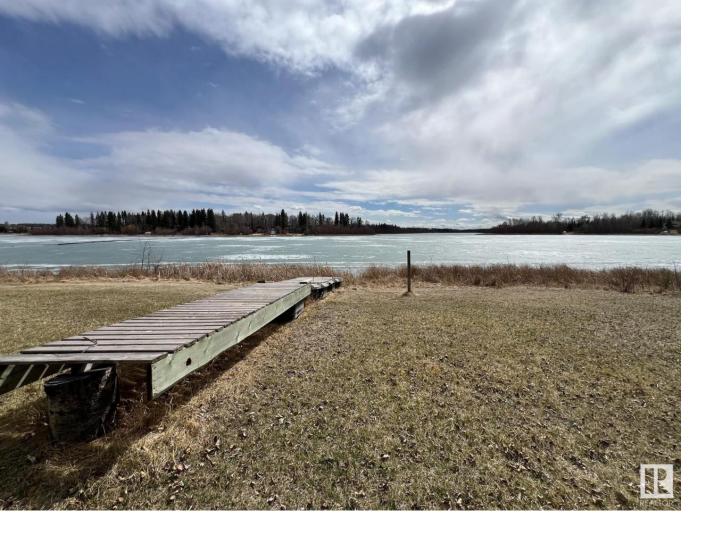

## 52215 RGE RD 24 7 Rural Parkland County AB

Experience lakeside living at its finest with this unparalleled opportunity! Nestled on the shores of Jackfish Lake, this magnificent property boasts 83 feet of pristine lake frontage, providing breathtaking panoramic views and direct access to a wealth of recreational activities. Whether you're an avid boater, angler, swimmer, or kayaker, this idyllic setting offers endless possibilities for outdoor enjoyment. Conveniently located just 30 minutes west of Edmonton, this gem of a property features a prime walkout building site, perfect for crafting your dream lakeside retreat. Whether you envision a weekend getaway or year-round sanctuary, this location caters to your every desire. Rarely does a chance like this come along - seize the opportunity to own your own slice of lakeside paradise at Jackfish Lake. As a bonus, the sale includes a 1972 Glendale 13.5' X 64' 3-