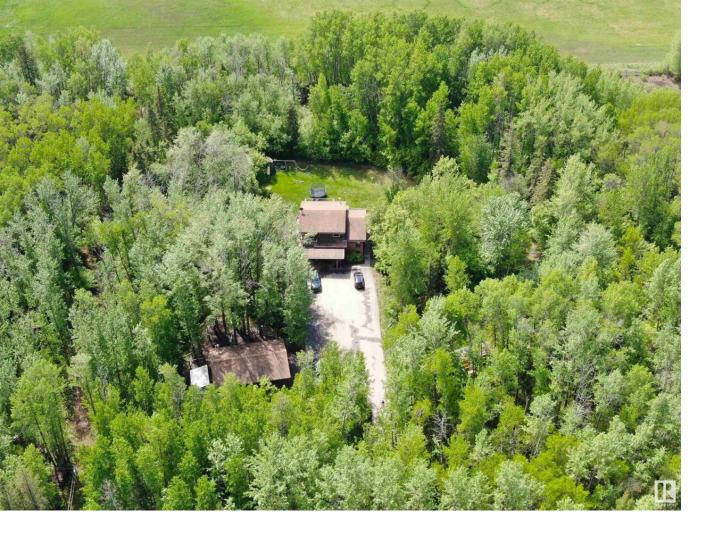

## Rural Parkland County Alberta

Minutes from town & with 3.9 treed acres & a 32x40 finished shop, this 5-bed 2-storey with finished basement will have you saying yes to acreage living! Extensive renovations and updates include: new basement, windows, HE furnace and tankless water, new gas fireplace and lighting, new entry, laundry, kitchen and bathroom reno. The electrical and gas service is new, and the septic updated. As you enter, an open living space greets, showcasing an updated kitchen w/ newer appliances and large island and corner wood stove. An expansive living room features vaulted wood ceilings and overlooks the property. A spacious primary suite with a view has access to the 6-pc bath. Downstairs, a large family room with corner fireplace and larger rec room provide room for the whole family to gather. The 4th and 5th beds and 3-pc bath complete the basement. The heated shop has been updated, and a new chicken coop, sheep/dog enclosure and driveway have been installed. A Little Piece of Heaven, just 9 mins to Spruce Grove. (id:6769)