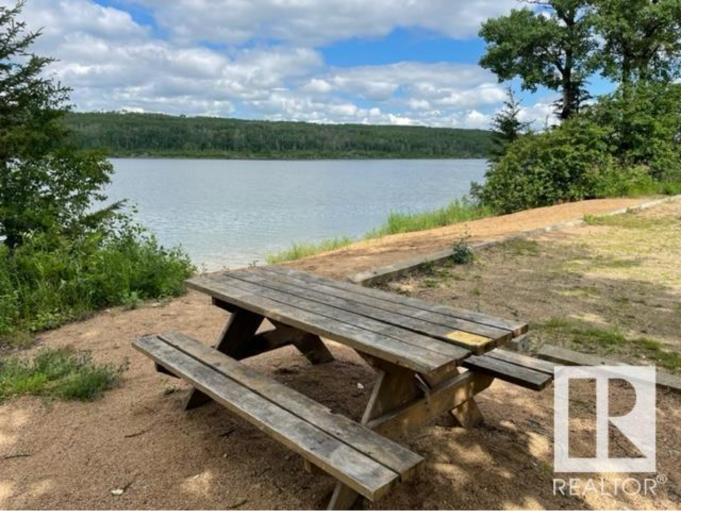

## 7005 Twp 583 Rural St. Paul County AB \$229,500

37.5 Acres of a Secluded and Private Get Away. SUPER LOCATION - JUST 10 MIN NORTH OF ELK POINT, 25 MIN TO ST. PAUL AND 25 MIN TO BONNEVILLE. Fully treed parcel with Gorgeous little cabin, several other outbuildings for storage and workshop. This property is serviced with electricity and cabin on propane and has bored well. Electric hot water tank and water for sink and bathtub. Has an open concept with kitchen, dinette, living room and one bedroom. Can sleep may others in other parts of cabin such as front enclosed porch. The wood stove will keep you warm in the winter. Cabin has been upgraded over the years and roof is 9 years old. This property is in excellent condition and the yard is manicured perfectly. Its a short walk to Kehewin Lake with its great fishing. Property is alarmed. A Rare Find!!!!